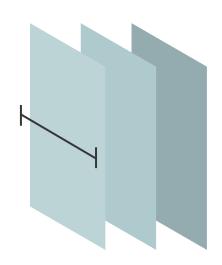

#### **PARTITION WALLS**

- are mandatory at the BLICKFANG
- Rental partition walls per running metre for 60 CHF.

<sup>\*\*</sup>over 12 sqm with 3m depth