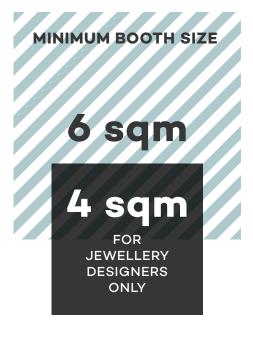

#### **COST PER SQUARE METRE**

BASEL, ZURICH. . . . . . . . 210 CHF resp. 205 CHF\*\*

#### 18 | 19 | 20 NOVEMBER 2022

Kongresshaus Zürich

26th edition

200 exhibitors on 5,500 spm

Up to 15,000 visitors

Main media partner: annabelle, Das Ideale Heim, Tagesanzeiger

| CALCULATION EXAMPLES Other stand sizes are of course possible. | <b>6 spm</b> (3 x 2 m) | <b>9 spm</b><br>(3 x 3 m) | <b>12 spm</b> (4 x 3 m) | <b>15 spm</b> (5 x 3 m) |
|----------------------------------------------------------------|------------------------|---------------------------|-------------------------|-------------------------|
| Stand Fee*                                                     | 1.260 CHF              | 1.890 CHF                 | 2.460 CHF               | 3.075 CHF               |
| Electricity*                                                   | 120 CHF                | 120 CHF                   | 120 CHF                 | 120 CHF                 |
| Promotional Package*                                           | 230 CHF                | 230 CHF                   | 230 CHF                 | 230 CHF                 |
| Handling fee*                                                  | 215 CHF                | 215 CHF                   | 215 CHF                 | 215 CHF                 |
| Movable Walls (optional)                                       | 420 CHF                | 540 CHF                   | 600 CHF                 | 660 CHF                 |
| TOTAL                                                          | 2.245 CHF              | 2.995 CHF                 | 3.685 CHF               | 4.300 CHF               |
| NEWCOMER**                                                     | 1.867 CHF              | 2.428 CHF                 | 2.887 CHF               | 3.378 CHF               |