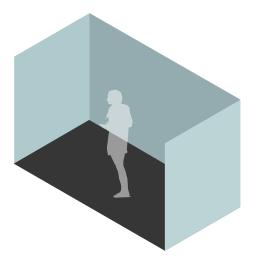

MAXIMUM WALL HEIGHT

2,20 m

Higher construction only permitted on the sides of the hall on request.

#### **PARTITION WALLS**

- are mandatory at the BLICKFANG
- Rental partition walls per running metre for 60 CHF.

<sup>\*\*</sup>over 12 sqm with 3m depth