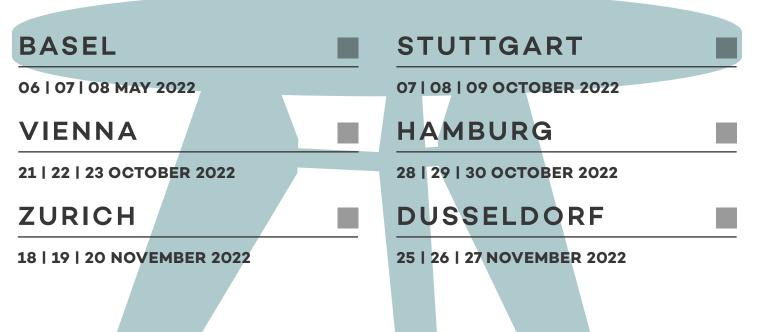

## LOCATIONS 2022

In case I will be chosen as a winner, I would like to participate with my products at the following BLICKFANG fairs: